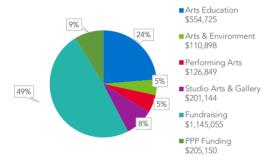

## FY22 Total Operating Revenue Contributed & Earned = \$2,343,821 (where the funding comes from)