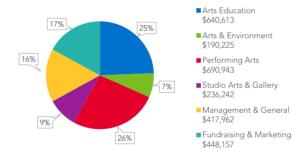

## FY22 Total Operating Expenses not including Depreciation = \$2,624,142 (where the funding goes)