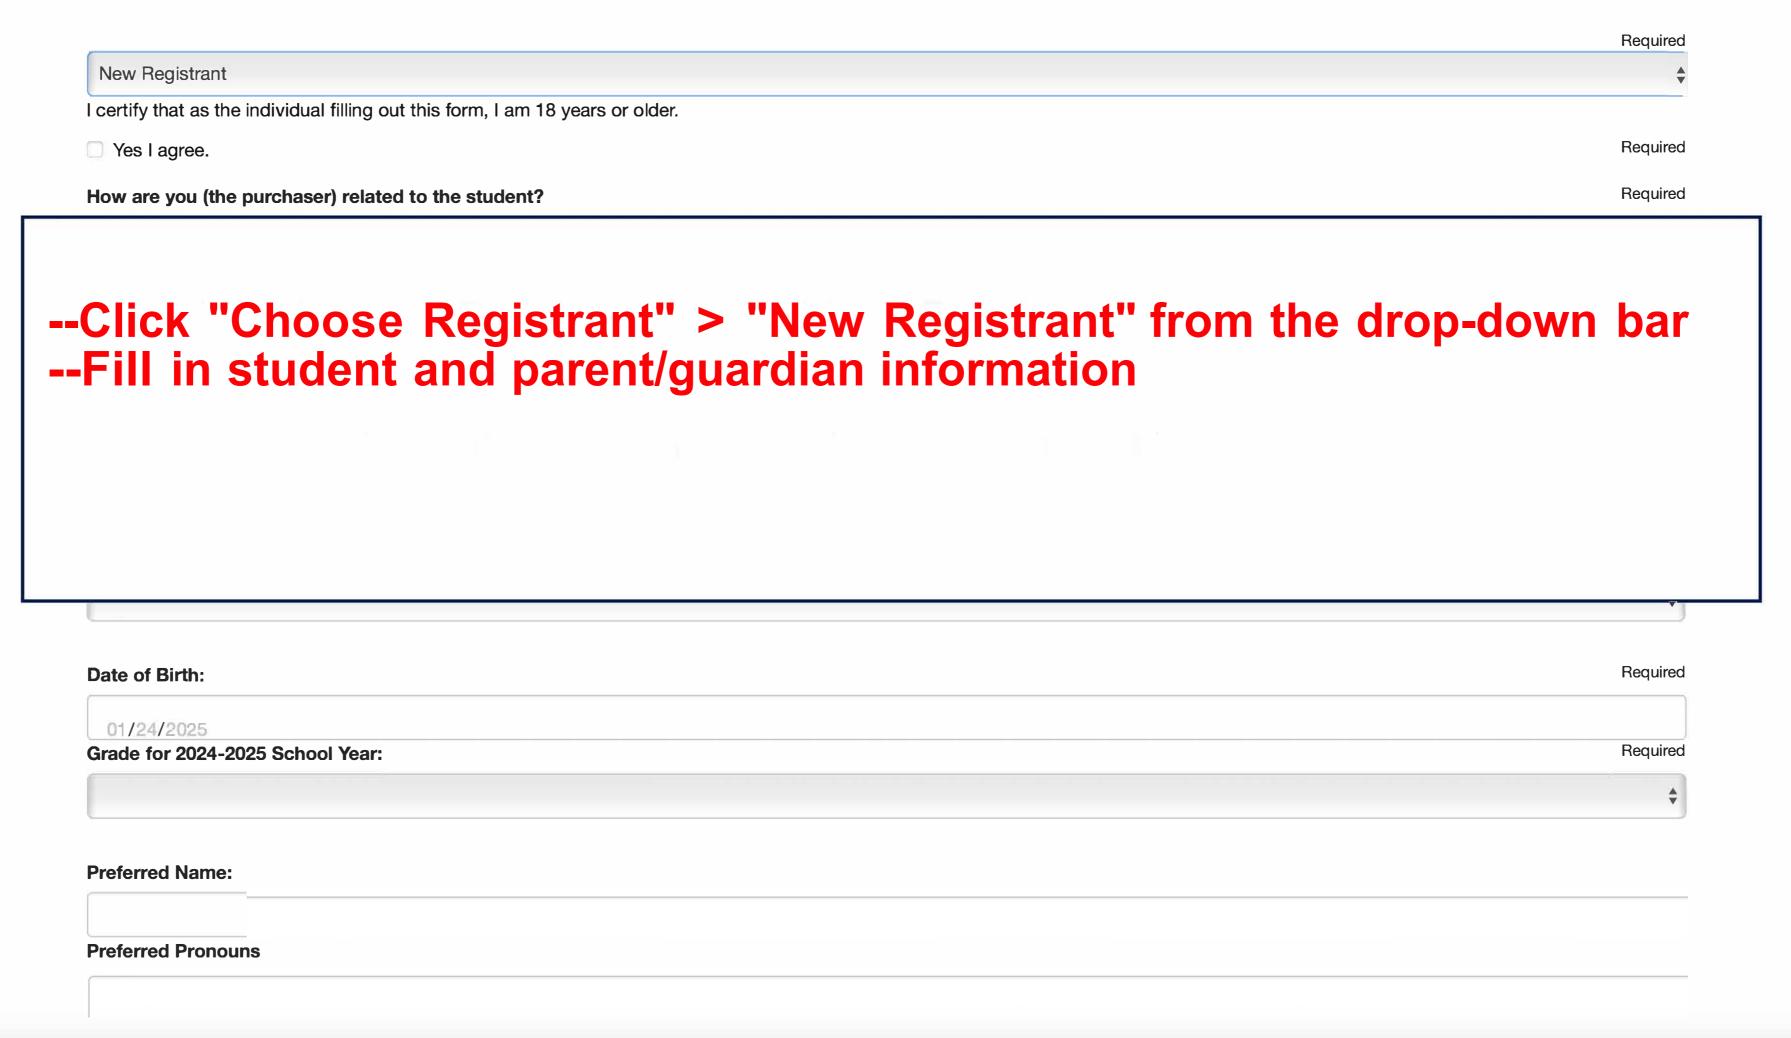

--Click on the registration link in your purchase confirmation email and log in --You will see a list of paid programs with spots held; click "Register" to input information

Failure to fill out camper information within 48 hours of registration will result in forfeiture of your camp spot(s). A full refund will be processed.