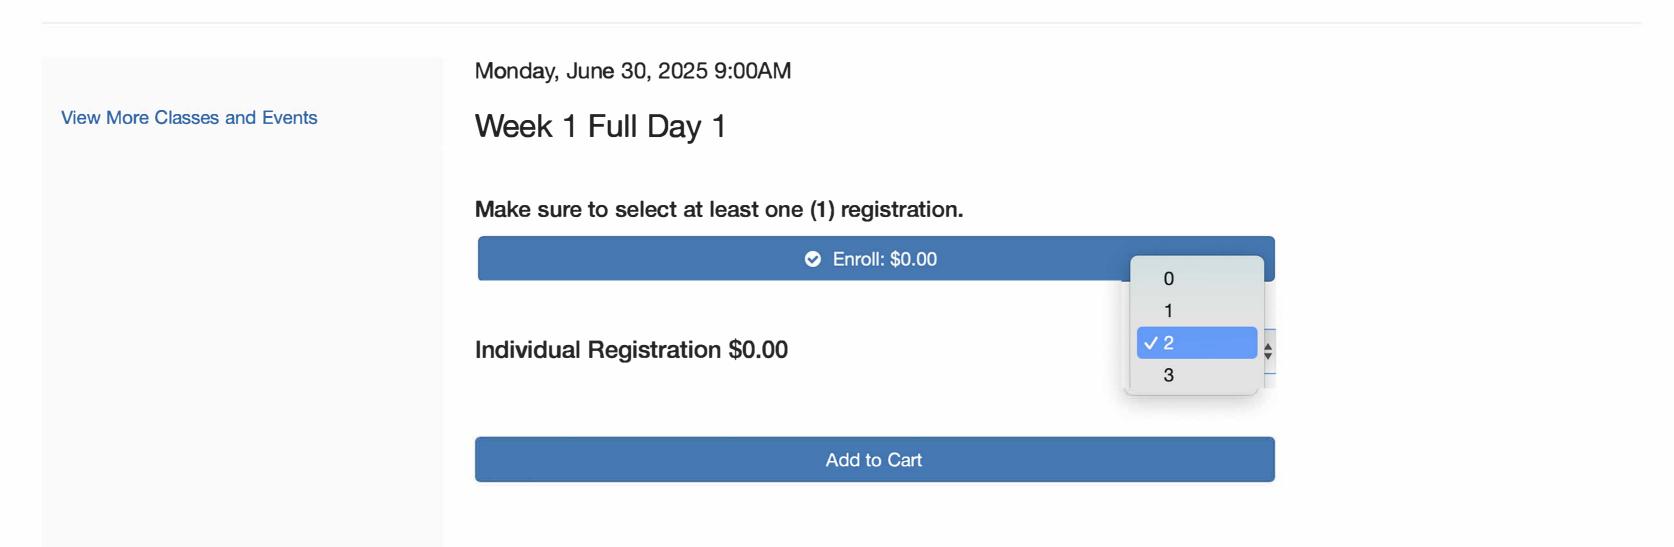

### **Summer Camp 2025**

- --Log into your account
- --Select your camp program(s)
- --Select number of children to enroll
- --Click "Add to Cart"

#### **Review Selections**

Week 1 Full Day 1 \$0.00 ×

Monday, June 30, 2025 9:00AM

Enroll \$0.00

Subtotal \$0.00

**Total** \$0.00

View More Classes and Events

Secure Check Out