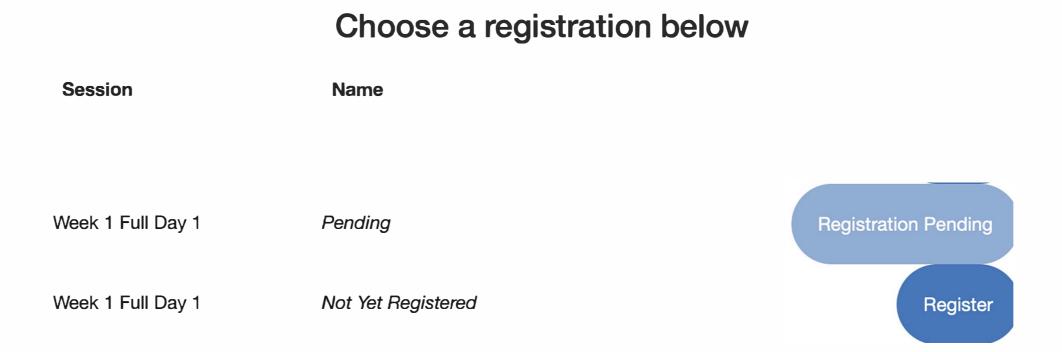

#### Choose a registration below

| Session           | Name               |          |
|-------------------|--------------------|----------|
| Week 1 Full Day 1 | Not Yet Registered | Register |
| Week 1 Full Day 1 | Not Yet Registered | Register |

--Click on the registration link in your purchase confirmation email and log in --You will see a list of paid programs with spots held; click "Register" to input information

Failure to fill out camper information within 48 hours of registration will result in forfeiture of your camp spot(s). A full refund will be processed.